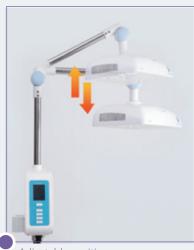

### **BT-550 Infant** Warmer

- Servo temperature control (Manual, Baby, Pre-warm mode)
- Swivel head and X-rays tray for other procedure
- ■Tilting mattress for Trendelenburg treatment
- Easy removable side walls for easy access and cleaning
- APGAR timer for 1, 5, 10 minutes
- LED Examination light for 3 level brightness

\*Option

■ Highly effective blue LED light Fan-less design for noiseless treatment

- Intensity control (high & low)

## **BT-400 Phototherapy**

- Extensive long LED life time up to 100,000 hours
- Displays treatment time and total used timeb
- Built-in clamp provides various installation options