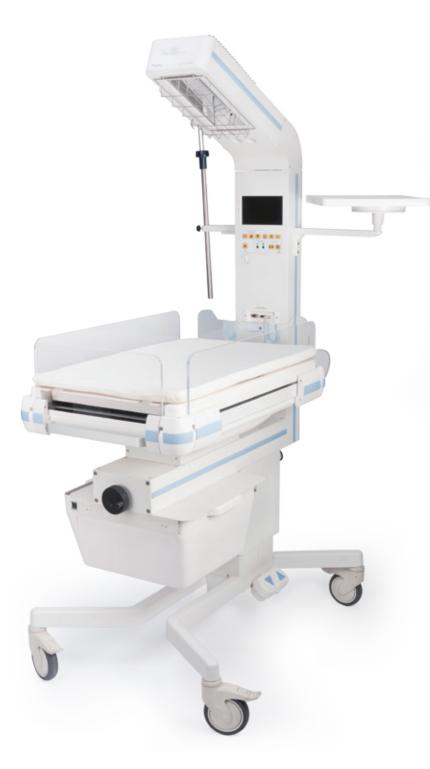

### **BT-550 Infant** Warmer

- Servo temperature control (Manual, Baby, Pre-warm mode)
- Swivel head and X-rays tray for other procedure
- ■Tilting mattress for Trendelenburg treatment
- Easy removable side walls for easy access and cleaning
- APGAR timer for 1, 5, 10 minutes
- LED Examination light for 3 level brightness

\*Option

■ Highly effective blue LED light Fan-less design for noiseless treatment

- Intensity control (high & low)

## **BT-400 Phototherapy**

- Extensive long LED life time up to 100,000 hours
- Displays treatment time and total used timeb
- Built-in clamp provides various installation options