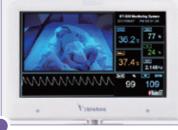

## **Technical Specification**

| Model                 |                  | BT-500                     |
|-----------------------|------------------|----------------------------|
|                       | Category         | Infant Incubator           |
|                       | Control          | Normal : 23 - 37°C         |
| Air Temp.             | Control          | Override : 37.1 - 39°C     |
|                       | Measurement      | 20 - 45 ±0.5℃              |
| Skin Temp.            | Control          | Normal : 35 - 37.5°C       |
|                       |                  | Override : 37.6 - 39°C     |
|                       | Measurement      | 25 - 45 ±0.3℃              |
| Humidity              | Control          | 30 - 95%                   |
|                       | Measurement      | 15 - 99 ±5% RH             |
|                       | System           | Steam (Boiling at 100°C)   |
|                       | Water Tank       | 1,000ml (Autoclavable)     |
| Scale *               | Measurement      | 0 - 10Kg ±10g              |
|                       | Trend            | 216 Hour                   |
|                       | Control          | 21 - 65 ±5%                |
| O <sub>2</sub> *      | Measurement      | 18 - 100 ±5%               |
| Masimo                | Measurement      | 1 - 100%                   |
|                       |                  | ± 3% (70-100%)             |
| SpO <sub>2</sub> *    | Accuracy         | Unspecified (0~69%)        |
| 1 2                   | Pulse Rate Range | 25 - 240bpm ±3bpm          |
|                       | Resolution       | 2.5M pixel                 |
| CCD Camera *          | Video Transfer   | Wi-Fi                      |
|                       | Hand Port        | 6 Door                     |
|                       | Tubing Port      | 2 x 6 Port                 |
| Hood                  | Structure        | Double wall                |
| ΠΟΟΟ                  | Air Curtain      |                            |
|                       | Noise            | Support                    |
|                       |                  | < 45dB                     |
|                       | Tilt             | < 12°                      |
| Bed                   | Matress          | 72 x 39 x 2 cm             |
|                       | X-ray tray       | 35 x 40 cm                 |
| Lifting Stand *       | Height           | 65 - 85 cm                 |
| IV Plate *            | Load limit       | 11 Kg                      |
| IV Pole *             | Hook             | 2 Hook                     |
| Basket *              | Load limit       | 10 Kg                      |
| Shelf *               | Load limit       | 3 Kg                       |
| Air filter<br>General | Particle         | 0.3 Micron                 |
|                       | Efficiency       | 99.8%                      |
|                       | Display          | 7" TFC Color LCD           |
|                       | Trend            | 72 Hour                    |
|                       | Alarm            | 27 Events (Visual & Sound) |
|                       | Warm up          | < 30 Minute (Fast Mode)    |
|                       | Self Test        | Power On                   |
|                       | Multi Language   | Support                    |
|                       | Quick Guide      | In-built                   |
| Dimensions            | Standard (HWD)   | 1,354 x 1,024 x 690 mm     |
|                       | With Lifting (H) | 1,244 - 1,444 mm           |
| Weight                | Standard         | 99.3 Kg                    |
|                       | Maximum          | 117.5 Kg                   |
| Warranty              | Main unit        | 2 year                     |