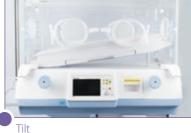

- ■Tilting of best enable Trendelenburg and reverse-Trendelenburg for faster recovery
- Built-in Masimo Pulse Oximeter provides most accurate measurement for SpO2.
- Water tank can be disinfected by autoclaving.