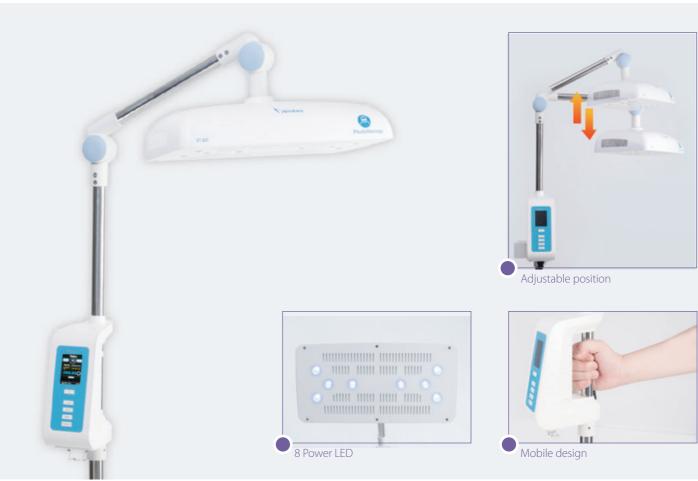

\*Option

■ Highly effective blue LED light Fan-less design for noiseless treatment

- Intensity control (high & low)

## **BT-400 Phototherapy**

- Extensive long LED life time up to 100,000 hours
- Displays treatment time and total used timeb
- Built-in clamp provides various installation options