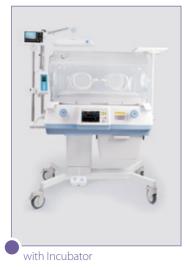

#### **Environment designed for premature baby**

- Double Wall and air curtain maintain constant temperature control in the hood and help the infant keep their temperature.
- Low operation noise and the part that makes noise is designed to make only minimal noise to ensure quiet environment
- In-built x-ray tray and weighing scale minimize the necessity for premature baby leave the incubator for additional care.

- ■Tilting of best enable Trendelenburg and reverse-Trendelenburg for faster recovery
- Built-in Masimo Pulse Oximeter provides most accurate measurement for SpO2.
- Water tank can be disinfected by autoclaving.

#### **Convenience designed for medical staff**

- Lifting stand adjust mattress height to optimized height for each staff
- Large 6 doors on every side of hood enable the premature baby can be accessible in every direction.
- CCD Camera shows the status of infant in additional display even if the incubator is covered. Even the video can be displayed on mobile phone or PC simultaneously by wireless connection.

Basket\*

Peripheral temperature

Double wall

O2 Servo control and measurement available

Lifting Stand\*

- Multi language support helps the staff operate the incubator properly with the instruction in their own languages.
- Large size basket and have enough inner space to store all necessaries for infant care.
- Two skin temperature measures both temperature from belly and peripheral.