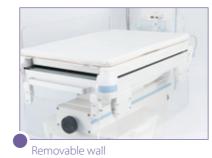

### **BT-550 Infant** Warmer

- Servo temperature control (Manual, Baby, Pre-warm mode)
- Swivel head and X-rays tray for other procedure
- ■Tilting mattress for Trendelenburg treatment
- Easy removable side walls for easy access and cleaning
- APGAR timer for 1, 5, 10 minutes
- LED Examination light for 3 level brightness