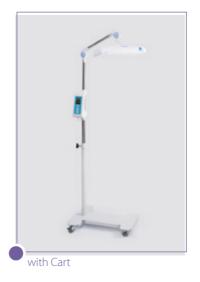

## **BT-400 Phototherapy**

- Extensive long LED life time up to 100,000 hours
- Displays treatment time and total used timeb
- Built-in clamp provides various installation options

## **Technical Specification**

| Model                 |                  | BT-500                     |
|-----------------------|------------------|----------------------------|
|                       | Category         | Infant Incubator           |
|                       | Control          | Normal : 23 - 37°C         |
| Air Temp.             | Control          | Override : 37.1 - 39°C     |
|                       | Measurement      | 20 - 45 ±0.5℃              |
| Skin Temp.            | Control          | Normal : 35 - 37.5°C       |
|                       |                  | Override : 37.6 - 39°C     |
|                       | Measurement      | 25 - 45 ±0.3℃              |
| Humidity              | Control          | 30 - 95%                   |
|                       | Measurement      | 15 - 99 ±5% RH             |
|                       | System           | Steam (Boiling at 100°C)   |
|                       | Water Tank       | 1,000ml (Autoclavable)     |
| Scale *               | Measurement      | 0 - 10Kg ±10g              |
|                       | Trend            | 216 Hour                   |
|                       | Control          | 21 - 65 ±5%                |
| O <sub>2</sub> *      | Measurement      | 18 - 100 ±5%               |
| Masimo                | Measurement      | 1 - 100%                   |
|                       |                  | ± 3% (70-100%)             |
| SpO <sub>2</sub> *    | Accuracy         | Unspecified (0~69%)        |
| 1 2                   | Pulse Rate Range | 25 - 240bpm ±3bpm          |
|                       | Resolution       | 2.5M pixel                 |
| CCD Camera *          | Video Transfer   | Wi-Fi                      |
|                       | Hand Port        | 6 Door                     |
|                       | Tubing Port      | 2 x 6 Port                 |
| Hood                  | Structure        | Double wall                |
| ΠΟΟΟ                  | Air Curtain      |                            |
|                       | Noise            | Support                    |
|                       |                  | < 45dB                     |
|                       | Tilt             | < 12°                      |
| Bed                   | Matress          | 72 x 39 x 2 cm             |
|                       | X-ray tray       | 35 x 40 cm                 |
| Lifting Stand *       | Height           | 65 - 85 cm                 |
| IV Plate *            | Load limit       | 11 Kg                      |
| IV Pole *             | Hook             | 2 Hook                     |
| Basket *              | Load limit       | 10 Kg                      |
| Shelf *               | Load limit       | 3 Kg                       |
| Air filter<br>General | Particle         | 0.3 Micron                 |
|                       | Efficiency       | 99.8%                      |
|                       | Display          | 7" TFC Color LCD           |
|                       | Trend            | 72 Hour                    |
|                       | Alarm            | 27 Events (Visual & Sound) |
|                       | Warm up          | < 30 Minute (Fast Mode)    |
|                       | Self Test        | Power On                   |
|                       | Multi Language   | Support                    |
|                       | Quick Guide      | In-built                   |
| Dimensions            | Standard (HWD)   | 1,354 x 1,024 x 690 mm     |
|                       | With Lifting (H) | 1,244 - 1,444 mm           |
| Weight                | Standard         | 99.3 Kg                    |
|                       | Maximum          | 117.5 Kg                   |
| Warranty              | Main unit        | 2 year                     |