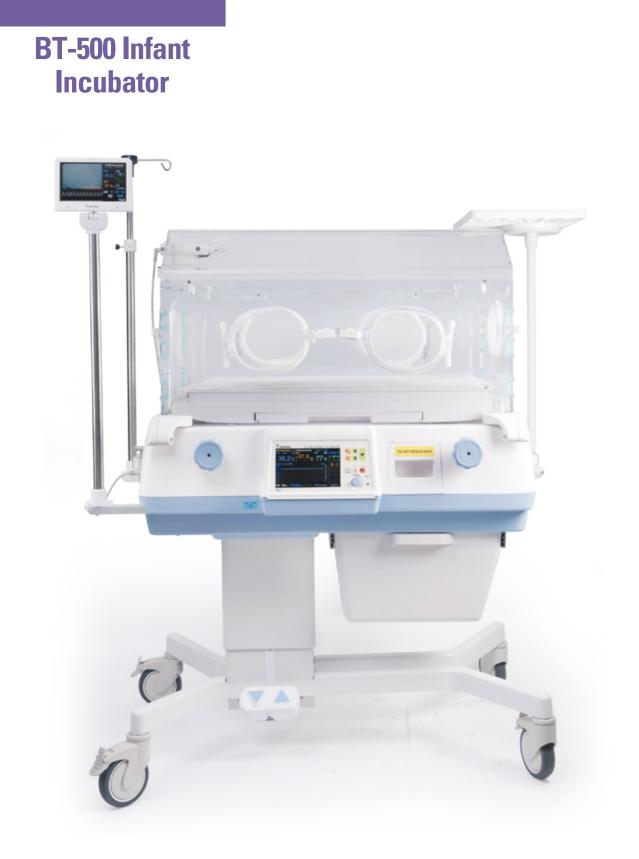

# Neonatal Care System

Infant Incubator Infant Warmer Phototherapy

External Monitor\*

#### **Environment designed for premature baby**

- Double Wall and air curtain maintain constant temperature control in the hood and help the infant keep their temperature.
- Low operation noise and the part that makes noise is designed to make only minimal noise to ensure quiet environment
- In-built x-ray tray and weighing scale minimize the necessity for premature baby leave the incubator for additional care.

- ■Tilting of best enable Trendelenburg and reverse-Trendelenburg for faster recovery
- Built-in Masimo Pulse Oximeter provides most accurate measurement for SpO2.
- Water tank can be disinfected by autoclaving.

#### **Convenience designed for medical staff**

- Lifting stand adjust mattress height to optimized height for each staff
- Large 6 doors on every side of hood enable the premature baby can be accessible in every direction.
- CCD Camera shows the status of infant in additional display even if the incubator is covered. Even the video can be displayed on mobile phone or PC simultaneously by wireless connection.

Basket\*

Peripheral temperature

Double wall

O2 Servo control and measurement available

Lifting Stand\*

- Multi language support helps the staff operate the incubator properly with the instruction in their own languages.
- Large size basket and have enough inner space to store all necessaries for infant care.
- Two skin temperature measures both temperature from belly and peripheral.