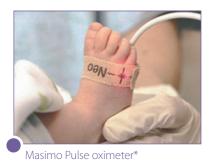

- ■Tilting of best enable Trendelenburg and reverse-Trendelenburg for faster recovery
- Built-in Masimo Pulse Oximeter provides most accurate measurement for SpO2.
- Water tank can be disinfected by autoclaving.