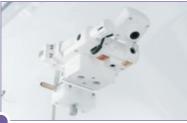

# Neonatal Care System

Infant Incubator Infant Warmer Phototherapy

External Monitor\*

#### **Environment designed for premature baby**

- Double Wall and air curtain maintain constant temperature control in the hood and help the infant keep their temperature.
- Low operation noise and the part that makes noise is designed to make only minimal noise to ensure quiet environment
- In-built x-ray tray and weighing scale minimize the necessity for premature baby leave the incubator for additional care.

- ■Tilting of best enable Trendelenburg and reverse-Trendelenburg for faster recovery
- Built-in Masimo Pulse Oximeter provides most accurate measurement for SpO2.
- Water tank can be disinfected by autoclaving.

#### **Convenience designed for medical staff**

- Lifting stand adjust mattress height to optimized height for each staff
- Large 6 doors on every side of hood enable the premature baby can be accessible in every direction.
- CCD Camera shows the status of infant in additional display even if the incubator is covered. Even the video can be displayed on mobile phone or PC simultaneously by wireless connection.