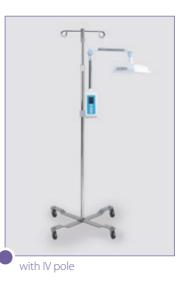

## **BT-400 Phototherapy**

- Extensive long LED life time up to 100,000 hours
- Displays treatment time and total used timeb
- Built-in clamp provides various installation options

## **Technical Specification**

| Model                 |                  | BT-500                     |
|-----------------------|------------------|----------------------------|
|                       | Category         | Infant Incubator           |
|                       | Control          | Normal : 23 - 37°C         |
| Air Temp.             | Control          | Override : 37.1 - 39°C     |
|                       | Measurement      | 20 - 45 ±0.5℃              |
| Skin Temp.            | Control          | Normal : 35 - 37.5°C       |
|                       |                  | Override : 37.6 - 39°C     |
|                       | Measurement      | 25 - 45 ±0.3℃              |
| Humidity              | Control          | 30 - 95%                   |
|                       | Measurement      | 15 - 99 ±5% RH             |
|                       | System           | Steam (Boiling at 100°C)   |
|                       | Water Tank       | 1,000ml (Autoclavable)     |
| Scale *               | Measurement      | 0 - 10Kg ±10g              |
|                       | Trend            | 216 Hour                   |
|                       | Control          | 21 - 65 ±5%                |
| O <sub>2</sub> *      | Measurement      | 18 - 100 ±5%               |
| Masimo                | Measurement      | 1 - 100%                   |
|                       |                  | ± 3% (70-100%)             |
| SpO <sub>2</sub> *    | Accuracy         | Unspecified (0~69%)        |
| 1 2                   | Pulse Rate Range | 25 - 240bpm ±3bpm          |
|                       | Resolution       | 2.5M pixel                 |
| CCD Camera *          | Video Transfer   | Wi-Fi                      |
|                       | Hand Port        | 6 Door                     |
|                       | Tubing Port      | 2 x 6 Port                 |
| Hood                  | Structure        | Double wall                |
| ΠΟΟΟ                  | Air Curtain      |                            |
|                       | Noise            | Support                    |
|                       |                  | < 45dB                     |
|                       | Tilt             | < 12°                      |
| Bed                   | Matress          | 72 x 39 x 2 cm             |
|                       | X-ray tray       | 35 x 40 cm                 |
| Lifting Stand *       | Height           | 65 - 85 cm                 |
| IV Plate *            | Load limit       | 11 Kg                      |
| IV Pole *             | Hook             | 2 Hook                     |
| Basket *              | Load limit       | 10 Kg                      |
| Shelf *               | Load limit       | 3 Kg                       |
| Air filter<br>General | Particle         | 0.3 Micron                 |
|                       | Efficiency       | 99.8%                      |
|                       | Display          | 7" TFC Color LCD           |
|                       | Trend            | 72 Hour                    |
|                       | Alarm            | 27 Events (Visual & Sound) |
|                       | Warm up          | < 30 Minute (Fast Mode)    |
|                       | Self Test        | Power On                   |
|                       | Multi Language   | Support                    |
|                       | Quick Guide      | In-built                   |
| Dimensions            | Standard (HWD)   | 1,354 x 1,024 x 690 mm     |
|                       | With Lifting (H) | 1,244 - 1,444 mm           |
| Weight                | Standard         | 99.3 Kg                    |
|                       | Maximum          | 117.5 Kg                   |
| Warranty              | Main unit        | 2 year                     |