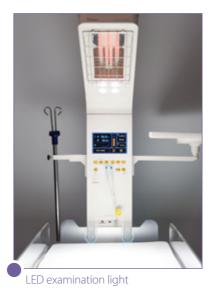

### **BT-550 Infant** Warmer

- Servo temperature control (Manual, Baby, Pre-warm mode)
- Swivel head and X-rays tray for other procedure
- ■Tilting mattress for Trendelenburg treatment
- Easy removable side walls for easy access and cleaning
- APGAR timer for 1, 5, 10 minutes
- LED Examination light for 3 level brightness