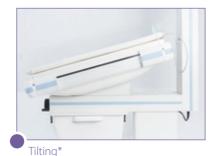

- ■Tilting of best enable Trendelenburg and reverse-Trendelenburg for faster recovery
- Built-in Masimo Pulse Oximeter provides most accurate measurement for SpO2.
- Water tank can be disinfected by autoclaving.