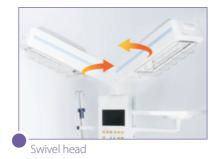

### **BT-550 Infant** Warmer

- Servo temperature control (Manual, Baby, Pre-warm mode)
- Swivel head and X-rays tray for other procedure
- ■Tilting mattress for Trendelenburg treatment
- Easy removable side walls for easy access and cleaning
- APGAR timer for 1, 5, 10 minutes
- LED Examination light for 3 level brightness