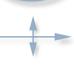

## NIBP Assisted Vein Puncture

Nurses can use NIBP inflatable cuff to produce pressure close to diastolic pressure to assist vein puncture.