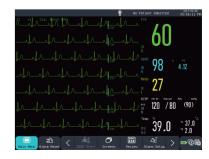

### Full screen interface

Make it more convenient for the doctors to observe the specified ECG real-time waveform in a long time.