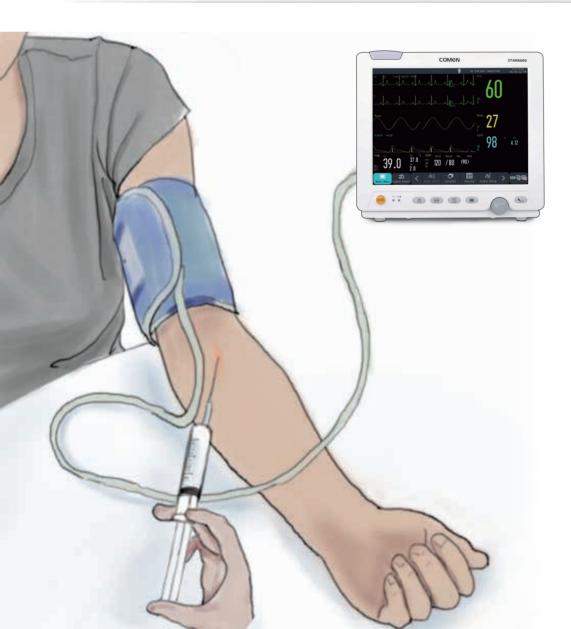

# Modular design of the plates

- STAR8000 adopts modular structure between each plates inner the machine, which eliminats wire connection between module and the side panel, largely reducing wires consumption and prevent disorder situation inner the machine.
- With modular design, STAR8000 is more stable with higher anti-interference capability so as to improve transportation safety and effectiveness.