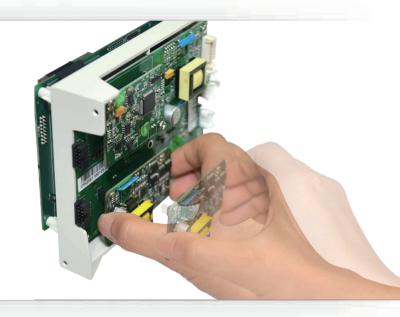

### Full screen interface

Make it more convenient for the doctors to observe the specified ECG real-time waveform in a long time.