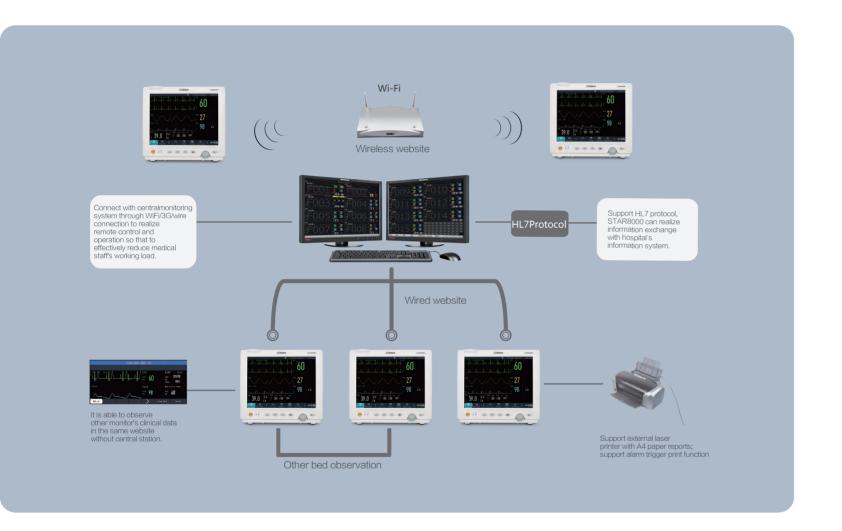

# **Central Monitoring Solution**

Powerful website funtion to provide you with comprehensive intermnet connection solution. You can get access to patients' information more convenient.

### Other Bed Observation Interface

It is able to observe other monitor's clinical data of the same internet without central station.